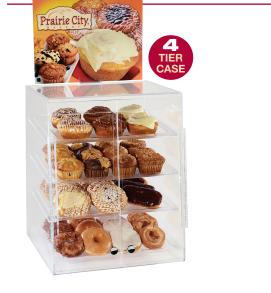

#### Select bakery case and number of master cases below. Bakery Cases

□ 4 Tier (#938) <sup>\$</sup>290 Buy 6 cases of product, get 6 free

Holds 42–56 pcs.

22" High x 16.25" Wide x 16.5" Deep

- Master Cases (all product packed 24 per case, except donuts: 36/cs)
- \_\_\_\_\_ 3.0 oz. Classic Chocolate Iced Cake Donut (#325) 3.3 oz. Classic Old Fashioned Donut (#328)
- 2.5 oz. Classic Glazed Yeast Donut (#329)
- 3.0 oz. Classic Chocolate Iced Glazed Yeast Donut (#329)
- 2.25 oz. Classic Glazed Cinnamon Roll Donut (#331)
- 4.5 oz. Premium Glazed Apple Fritter (#337) (24/cs)
- 3.0 oz. Premium Glazed Twist (#339) (30/cs)
- 3.4 oz. Premium Long John, Custard-filled, Chocolate Iced (#341)
- \_\_\_\_\_ 2.5 oz. Premium Long John, Maple Iced (#342)
- \_\_\_\_\_\_ 3.5 oz. Premium Bismarck, Rasp w. White Icing (#344)